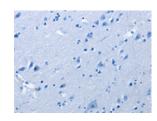

## **Immunohistochemistry**

Predicted cell location: Cytoplasm Positive control: Human brain Recommended dilution: 50-200

The image on the left is immunohistochemistry of paraffin-embedded Human brain tissue using ml260558(LAMA1 Antibody) at dilution 1/70, on the right is treated with synthetic peptide. (Original magnification: ×200)