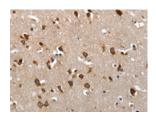

## **Immunohistochemistry**

Predicted cell location: Cytoplasm Positive control: Human brain Recommended dilution: 50-200

The image on the left is immunohistochemistry of paraffin-embedded Human brain tissue using ml260558(LAMA1 Antibody) at dilution 1/70, on the right is treated with synthetic peptide. (Original magnification: ×200)