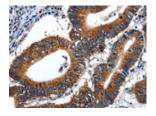

Predicted cell location: Cytoplasm Positive control: Human colon cancer Recommended dilution: 50-200

The image on the left is immunohistochemistry of paraffin-embedded Human colon cancer tissue using ml260558(LAMA1 Antibody) at dilution 1/70, on the right is treated with synthetic peptide. (Original magnification: ×200)