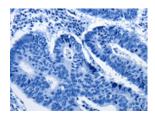

Predicted cell location: Cytoplasm Positive control: Human colon cancer Recommended dilution: 50-200

The image on the left is immunohistochemistry of paraffin-embedded Human colon cancer tissue using ml260558(LAMA1 Antibody) at dilution 1/70, on the right is treated with synthetic peptide. (Original magnification: ×200)