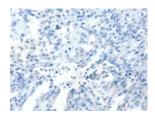

Predicted cell location: Cytoplasm Positive control: Human liver cancer Recommended dilution: 25-100

The image on the left is immunohistochemistry of paraffin-embedded Human liver cancer tissue using ml261114(SCTR Antibody) at dilution 1/25, on the right is treated with synthetic peptide. (Original magnification: ×200)