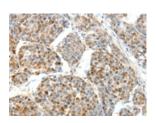

# **Immunohistochemistry**

Predicted cell location: Cytoplasm Positive control: Human ovarian cancer

Recommended dilution: 25-100

The image on the left is immunohistochemistry of paraffin-embedded Human ovarian cancer tissue using ml261114(SCTR Antibody) at dilution 1/25, on the right is treated with synthetic peptide. (Original magnification: ×200)