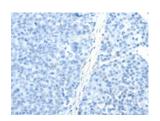

# **Immunohistochemistry**

Predicted cell location: Cytoplasm Positive control: Human ovarian cancer

Recommended dilution: 25-100

The image on the left is immunohistochemistry of paraffin-embedded Human ovarian cancer tissue using ml261114(SCTR Antibody) at dilution 1/25, on the right is treated with synthetic peptide. (Original magnification: ×200)