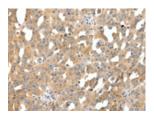

Predicted cell location: Cytoplasm Positive control: Human liver cancer Recommended dilution: 25-100

The image on the left is immunohistochemistry of paraffin-embedded Human liver cancer tissue using ml261114(SCTR Antibody) at dilution 1/25, on the right is treated with synthetic peptide. (Original magnification: ×200)