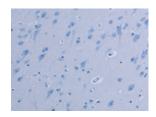

Predicted cell location: Cytoplasm Positive control: Human brain Recommended dilution: 50-200

The image on the left is immunohistochemistry of paraffin-embedded Human brain tissue using ml262032(PDGFC Antibody) at dilution 1/40, on the right is treated with synthetic peptide. (Original magnification: ×200)