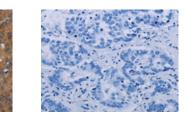

### Applications Immunohistochemistry

Predicted cell location: Cytoplasm Positive control: Human liver cancer Recommended dilution: 50-200

The image on the left is immunohistochemistry of paraffin-embedded Human liver cancer tissue using ml262032(PDGFC Antibody) at dilution 1/40, on the right is treated with synthetic peptide. (Original magnification: ×200)