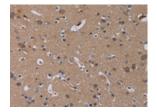

Predicted cell location: Cytoplasm Positive control: Human brain Recommended dilution: 50-200

The image on the left is immunohistochemistry of paraffin-embedded Human brain tissue using ml262032(PDGFC Antibody) at dilution 1/40, on the right is treated with synthetic peptide. (Original magnification: ×200)