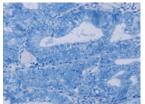

### Applications Immunohistochemistry

Predicted cell location: Cytoplasm Positive control: Human colon cancer Recommended dilution: 50-200

The image on the left is immunohistochemistry of paraffin-embedded Human colon cancer tissue using ml262034(PYY Antibody) at dilution 1/40, on the right is treated with synthetic peptide. (Original magnification: ×200)