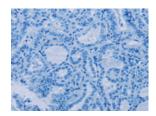

Predicted cell location: Cytoplasm Positive control: Human thyroid cancer Recommended dilution: 50-200

The image on the left is immunohistochemistry of paraffin-embedded Human thyroid cancer tissue using ml262034(PYY Antibody) at dilution 1/40, on the right is treated with synthetic peptide. (Original magnification: ×200)