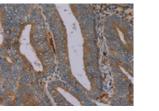

### Applications Immunohistochemistry

Predicted cell location: Cytoplasm Positive control: Human colon cancer Recommended dilution: 50-200

The image on the left is immunohistochemistry of paraffin-embedded Human colon cancer tissue using ml262034(PYY Antibody) at dilution 1/40, on the right is treated with synthetic peptide. (Original magnification: ×200)