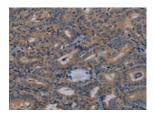

Predicted cell location: Cytoplasm Positive control: Human thyroid cancer Recommended dilution: 50-200

The image on the left is immunohistochemistry of paraffin-embedded Human thyroid cancer tissue using ml262034(PYY Antibody) at dilution 1/40, on the right is treated with synthetic peptide. (Original magnification: ×200)