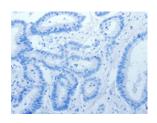

## **Immunohistochemistry**

Predicted cell location: Cytoplasm Positive control: Human colon cancer Recommended dilution: 25-100

The image on the left is immunohistochemistry of paraffin-embedded Human colon cancer tissue using ml160108(ASCL1 Antibody) at dilution 1/30, on the right is treated with synthetic peptide. (Original magnification: ×200)