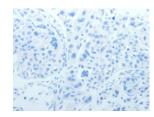

Predicted cell location: Cytoplasm Positive control: Human lung cancer Recommended dilution: 25-100

The image on the left is immunohistochemistry of paraffin-embedded Human lung cancer tissue using ml160108(ASCL1 Antibody) at dilution 1/30, on the right is treated with synthetic peptide. (Original magnification: ×200)