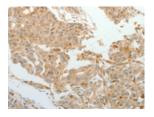

Predicted cell location: Cytoplasm Positive control: Human lung cancer Recommended dilution: 25-100

The image on the left is immunohistochemistry of paraffin-embedded Human lung cancer tissue using ml160108(ASCL1 Antibody) at dilution 1/30, on the right is treated with synthetic peptide. (Original magnification: ×200)