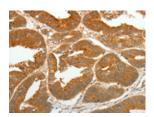

## **Immunohistochemistry**

Predicted cell location: Cytoplasm Positive control: Human colon cancer Recommended dilution: 25-100

The image on the left is immunohistochemistry of paraffin-embedded Human colon cancer tissue using ml160108(ASCL1 Antibody) at dilution 1/30, on the right is treated with synthetic peptide. (Original magnification: ×200)