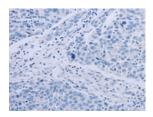

## **Immunohistochemistry**

Predicted cell location: Cytoplasm, Cell membrane

Positive control: Human colon cancer Recommended dilution: 50-200

The image on the left is immunohistochemistry of paraffin-embedded Human colon cancer tissue using ml160408(CLDN10 Antibody) at dilution 1/50, on the right is treated with synthetic peptide. (Original magnification: ×200)