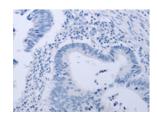

Predicted cell location: Cytoplasm, Cell membrane

Positive control: Human liver cancer Recommended dilution: 50-200

The image on the left is immunohistochemistry of paraffin-embedded Human liver cancer tissue using ml160408(CLDN10 Antibody) at dilution 1/50, on the right is treated with synthetic peptide. (Original magnification: ×200)