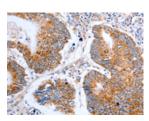

Predicted cell location: Cytoplasm, Cell membrane

Positive control: Human liver cancer Recommended dilution: 50-200

The image on the left is immunohistochemistry of paraffin-embedded Human liver cancer tissue using ml160408(CLDN10 Antibody) at dilution 1/50, on the right is treated with synthetic peptide. (Original magnification: ×200)