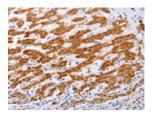

## **Immunohistochemistry**

Predicted cell location: Cytoplasm, Cell membrane

Positive control: Human colon cancer Recommended dilution: 50-200

The image on the left is immunohistochemistry of paraffin-embedded Human colon cancer tissue using ml160408(CLDN10 Antibody) at dilution 1/50, on the right is treated with synthetic peptide. (Original magnification: ×200)