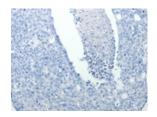

## **Immunohistochemistry**

Predicted cell location: Cytoplasm Positive control: Human breast cancer Recommended dilution: 50-200

The image on the left is immunohistochemistry of paraffin-embedded Human breast cancer tissue using ml160745(GEMIN2 Antibody) at dilution 1/40, on the right is treated with synthetic peptide. (Original magnification: ×200)