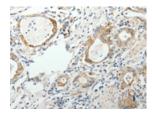

Predicted cell location: Cytoplasm Positive control: Human gastric cancer Recommended dilution: 50-200

The image on the left is immunohistochemistry of paraffin-embedded Human gastric cancer tissue using ml160745(GEMIN2 Antibody) at dilution 1/40, on the right is treated with synthetic peptide. (Original magnification: ×200)