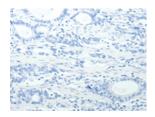

Predicted cell location: Cytoplasm Positive control: Human gastric cancer Recommended dilution: 50-200

The image on the left is immunohistochemistry of paraffin-embedded Human gastric cancer tissue using ml160745(GEMIN2 Antibody) at dilution 1/40, on the right is treated with synthetic peptide. (Original magnification: ×200)