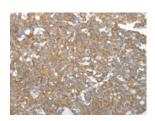

## **Immunohistochemistry**

Predicted cell location: Cytoplasm Positive control: Human breast cancer Recommended dilution: 50-200

The image on the left is immunohistochemistry of paraffin-embedded Human breast cancer tissue using ml160745(GEMIN2 Antibody) at dilution 1/40, on the right is treated with synthetic peptide. (Original magnification: ×200)