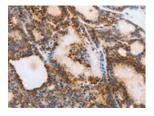

Predicted cell location: Cytoplasm Positive control: Human thyroid cancer Recommended dilution: 50-200

The image on the left is immunohistochemistry of paraffin-embedded Human thyroid cancer tissue using ml161001(MUC6 Antibody) at dilution 1/40, on the right is treated with synthetic peptide. (Original magnification: ×200)