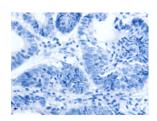

## **Immunohistochemistry**

Predicted cell location: Cytoplasm Positive control: Human colon cancer Recommended dilution: 50-200

The image on the left is immunohistochemistry of paraffin-embedded Human colon cancer tissue using ml161001(MUC6 Antibody) at dilution 1/40, on the right is treated with synthetic peptide. (Original magnification: ×200)