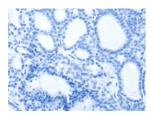

Predicted cell location: Cytoplasm Positive control: Human thyroid cancer Recommended dilution: 50-200

The image on the left is immunohistochemistry of paraffin-embedded Human thyroid cancer tissue using ml161001(MUC6 Antibody) at dilution 1/40, on the right is treated with synthetic peptide. (Original magnification: ×200)