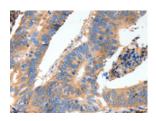

## **Immunohistochemistry**

Predicted cell location: Cytoplasm Positive control: Human colon cancer Recommended dilution: 50-200

The image on the left is immunohistochemistry of paraffin-embedded Human colon cancer tissue using ml161001(MUC6 Antibody) at dilution 1/40, on the right is treated with synthetic peptide. (Original magnification: ×200)