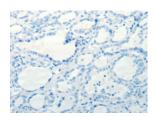

ELISA

Recommended dilution: 2000-5000

Predicted cell location: Cytoplasm Positive control: Human thyroid cancer Recommended dilution: 25-100

The image on the left is immunohistochemistry of paraffin-embedded Human thyroid cancer tissue using ml161204(SMO Antibody) at dilution 1/20, on the right is treated with synthetic peptide. (Original magnification: ×200)