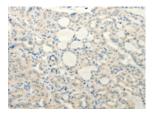

ELISA

Recommended dilution: 2000-5000

Predicted cell location: Cytoplasm Positive control: Human thyroid cancer Recommended dilution: 25-100

The image on the left is immunohistochemistry of paraffin-embedded Human thyroid cancer tissue using ml161204(SMO Antibody) at dilution 1/20, on the right is treated with synthetic peptide. (Original magnification: ×200)