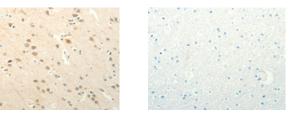

Applications

Immunohistochemistry

Predicted cell location: Cytoplasm Positive control: Human brain Recommended dilution: 25-100

The image on the left is immunohistochemistry of paraffin-embedded Human brain tissue using ml161204(SMO Antibody) at dilution 1/20, on the right is treated with synthetic peptide. (Original magnification: ×200)