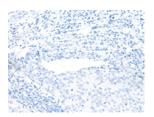

# **Immunohistochemistry**

Predicted cell location: Cytoplasm

Positive control: Human cervical cancer

Recommended dilution: 50-300

The image on the left is immunohistochemistry of paraffin-embedded Human cervical cancer tissue using ml163961(GALP Antibody) at dilution 1/45, on the right is treated with synthetic peptide. (Original magnification: ×200)