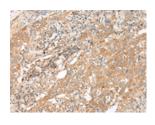

# **Immunohistochemistry**

Predicted cell location: Cytoplasm

Positive control: Human cervical cancer

Recommended dilution: 50-300

The image on the left is immunohistochemistry of paraffin-embedded Human cervical cancer tissue using ml163961(GALP Antibody) at dilution 1/45, on the right is treated with synthetic peptide. (Original magnification: ×200)