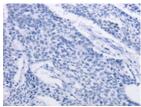

Positive control: Human lung cancer Recommended dilution: 25-100

Predicted cell location: Cytoplasm

The image on the left is immunohistochemistry of paraffin-embedded Human lung cancer tissue using ml221832(MYLK3 Antibody) at dilution 1/30, on the right is treated with fusion protein. (Original magnification: ×200)