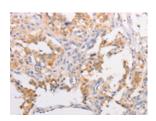

## **Immunohistochemistry**

Predicted cell location: Cytoplasm Positive control: Human thyroid cancer

Recommended dilution: 25-100

The image on the left is immunohistochemistry of paraffin-embedded Human thyroid cancer tissue using ml221832(MYLK3 Antibody) at dilution 1/30, on the right is treated with fusion protein. (Original magnification: ×200)