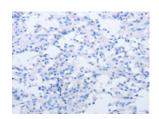

## **Immunohistochemistry**

Predicted cell location: Cytoplasm Positive control: Human thyroid cancer

Recommended dilution: 25-100

The image on the left is immunohistochemistry of paraffin-embedded Human thyroid cancer tissue using ml221832(MYLK3 Antibody) at dilution 1/30, on the right is treated with fusion protein. (Original magnification: ×200)