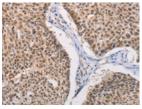

Positive control: Human lung cancer Recommended dilution: 25-100

Predicted cell location: Cytoplasm

The image on the left is immunohistochemistry of paraffin-embedded Human lung cancer tissue using ml221832(MYLK3 Antibody) at dilution 1/30, on the right is treated with fusion protein. (Original magnification: ×200)