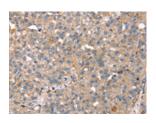

## **Immunohistochemistry**

Predicted cell location: Cytoplasm Positive control: Human breast cancer Recommended dilution: 25-100

The image on the left is immunohistochemistry of paraffin-embedded Human breast cancer tissue using ml223041(RNF11 Antibody) at dilution 1/40, on the right is treated with fusion protein. (Original magnification: ×200)