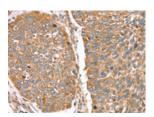

Predicted cell location: Cytoplasm Positive control: Human lung cancer Recommended dilution: 25-100

The image on the left is immunohistochemistry of paraffin-embedded Human lung cancer tissue using ml223041(RNF11 Antibody) at dilution 1/40, on the right is treated with fusion protein. (Original magnification: ×200)