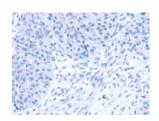

## **Immunohistochemistry**

Predicted cell location: Cytoplasm Positive control: Human breast cancer Recommended dilution: 25-100

The image on the left is immunohistochemistry of paraffin-embedded Human breast cancer tissue using ml223041(RNF11 Antibody) at dilution 1/40, on the right is treated with fusion protein. (Original magnification: ×200)