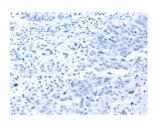

Predicted cell location: Cytoplasm Positive control: Human lung cancer Recommended dilution: 25-100

The image on the left is immunohistochemistry of paraffin-embedded Human lung cancer tissue using ml223041(RNF11 Antibody) at dilution 1/40, on the right is treated with fusion protein. (Original magnification: ×200)