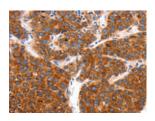

## **Immunohistochemistry**

Predicted cell location: Cytoplasm Positive control: Human liver cancer Recommended dilution: 150-500

The image on the left is immunohistochemistry of paraffin-embedded Human liver cancer tissue using ml260538(KCNC2 Antibody) at dilution 1/100, on the right is treated with synthetic peptide. (Original magnification: ×200)