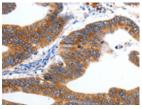

Predicted cell location: Cytoplasm Positive control: Human colon cancer Recommended dilution: 150-500

The image on the left is immunohistochemistry of paraffin-embedded Human colon cancer tissue using ml260538(KCNC2 Antibody) at dilution 1/100, on the right is treated with synthetic peptide. (Original magnification: ×200)