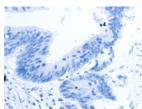

Predicted cell location: Cytoplasm Positive control: Human colon cancer Recommended dilution: 150-500

The image on the left is immunohistochemistry of paraffin-embedded Human colon cancer tissue using ml260538(KCNC2 Antibody) at dilution 1/100, on the right is treated with synthetic peptide. (Original magnification: ×200)