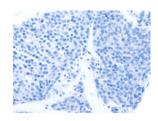

## **Immunohistochemistry**

Predicted cell location: Cytoplasm Positive control: Human liver cancer Recommended dilution: 150-500

The image on the left is immunohistochemistry of paraffin-embedded Human liver cancer tissue using ml260538(KCNC2 Antibody) at dilution 1/100, on the right is treated with synthetic peptide. (Original magnification: ×200)