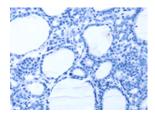

## **Immunohistochemistry**

Predicted cell location: Cytoplasm, Cell membrane

Positive control: Human thyroid cancer

Recommended dilution: 10-50

The image on the left is immunohistochemistry of paraffin-embedded Human thyroid cancer tissue using ml260542(LAMA5 Antibody) at dilution 1/8, on the right is treated with synthetic peptide. (Original magnification: ×200)