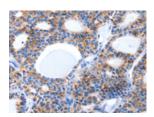

## **Immunohistochemistry**

Predicted cell location: Cytoplasm, Cell membrane

Positive control: Human thyroid cancer

Recommended dilution: 10-50

The image on the left is immunohistochemistry of paraffin-embedded Human thyroid cancer tissue using ml260542(LAMA5 Antibody) at dilution 1/8, on the right is treated with synthetic peptide. (Original magnification: ×200)