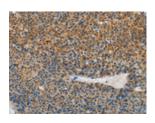

## **Immunohistochemistry**

Predicted cell location: Cytoplasm Positive control: Human liver cancer Recommended dilution: 25-100

The image on the left is immunohistochemistry of paraffin-embedded Human liver cancer tissue using ml260927(SGK1 Antibody) at dilution 1/25, on the right is treated with synthetic peptide. (Original magnification: ×200)