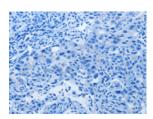

Predicted cell location: Cytoplasm Positive control: Human lung cancer Recommended dilution: 25-100

The image on the left is immunohistochemistry of paraffin-embedded Human lung cancer tissue using ml260927(SGK1 Antibody) at dilution 1/25, on the right is treated with synthetic peptide. (Original magnification: ×200)