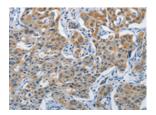

Predicted cell location: Cytoplasm Positive control: Human lung cancer Recommended dilution: 25-100

The image on the left is immunohistochemistry of paraffin-embedded Human lung cancer tissue using ml260927(SGK1 Antibody) at dilution 1/25, on the right is treated with synthetic peptide. (Original magnification: ×200)