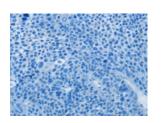

## **Immunohistochemistry**

Predicted cell location: Cytoplasm Positive control: Human liver cancer Recommended dilution: 25-100

The image on the left is immunohistochemistry of paraffin-embedded Human liver cancer tissue using ml260927(SGK1 Antibody) at dilution 1/25, on the right is treated with synthetic peptide. (Original magnification: ×200)