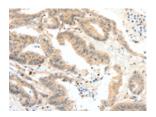

Predicted cell location: Cytoplasm Positive control: Human colon cancer Recommended dilution: 50-200

The image on the left is immunohistochemistry of paraffin-embedded Human colon cancer tissue using ml261101(RRAD Antibody) at dilution 1/50, on the right is treated with synthetic peptide. (Original magnification: ×200)