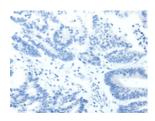

Predicted cell location: Cytoplasm Positive control: Human colon cancer Recommended dilution: 50-200

The image on the left is immunohistochemistry of paraffin-embedded Human colon cancer tissue using ml261101(RRAD Antibody) at dilution 1/50, on the right is treated with synthetic peptide. (Original magnification: ×200)