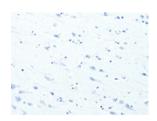

## **Immunohistochemistry**

Predicted cell location: Cytoplasm Positive control: Human brain Recommended dilution: 50-200

The image on the left is immunohistochemistry of paraffin-embedded Human brain tissue using ml261101(RRAD Antibody) at dilution 1/50, on the right is treated with synthetic peptide. (Original magnification: ×200)