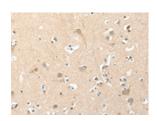

## **Immunohistochemistry**

Predicted cell location: Cytoplasm Positive control: Human brain Recommended dilution: 50-200

The image on the left is immunohistochemistry of paraffin-embedded Human brain tissue using ml261101(RRAD Antibody) at dilution 1/50, on the right is treated with synthetic peptide. (Original magnification: ×200)