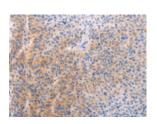

## Immunohistochemistry

Predicted cell location: Cytoplasm Positive control: Human liver cancer Recommended dilution: 50-200

The image on the left is immunohistochemistry of paraffin-embedded Human liver cancer tissue using ml261250(ADHFE1 Antibody) at dilution 1/60, on the right is treated with synthetic peptide. (Original magnification: ×200)