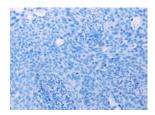

Predicted cell location: Cytoplasm Positive control: Human cervical cancer Recommended dilution: 50-200

The image on the left is immunohistochemistry of paraffin-embedded Human cervical cancer tissue using ml261250(ADHFE1 Antibody) at dilution 1/60, on the right is treated with synthetic peptide. (Original magnification: ×200)