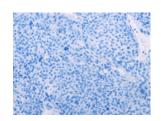

## Immunohistochemistry

Predicted cell location: Cytoplasm Positive control: Human liver cancer Recommended dilution: 50-200

The image on the left is immunohistochemistry of paraffin-embedded Human liver cancer tissue using ml261250(ADHFE1 Antibody) at dilution 1/60, on the right is treated with synthetic peptide. (Original magnification: ×200)