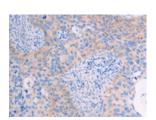

Predicted cell location: Cytoplasm Positive control: Human cervical cancer Recommended dilution: 50-200

The image on the left is immunohistochemistry of paraffin-embedded Human cervical cancer tissue using ml261250(ADHFE1 Antibody) at dilution 1/60, on the right is treated with synthetic peptide. (Original magnification: ×200)