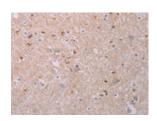

## **Immunohistochemistry**

Predicted cell location: Cytoplasm Positive control: Human brain Recommended dilution: 50-200

The image on the left is immunohistochemistry of paraffin-embedded Human brain tissue using ml261251(AKT2 Antibody) at dilution 1/70, on the right is treated with synthetic peptide. (Original magnification: ×200)