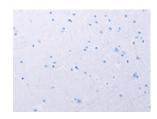

## **Immunohistochemistry**

Predicted cell location: Cytoplasm Positive control: Human brain Recommended dilution: 50-200

The image on the left is immunohistochemistry of paraffin-embedded Human brain tissue using ml261251(AKT2 Antibody) at dilution 1/70, on the right is treated with synthetic peptide. (Original magnification: ×200)