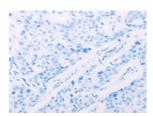

Predicted cell location: Cytoplasm Positive control: Human breast cancer Recommended dilution: 50-200

The image on the left is immunohistochemistry of paraffin-embedded Human breast cancer tissue using ml261251(AKT2 Antibody) at dilution 1/70, on the right is treated with synthetic peptide. (Original magnification: ×200)