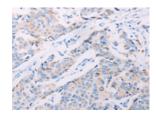

Predicted cell location: Cytoplasm Positive control: Human breast cancer Recommended dilution: 50-200

The image on the left is immunohistochemistry of paraffin-embedded Human breast cancer tissue using ml261251(AKT2 Antibody) at dilution 1/70, on the right is treated with synthetic peptide. (Original magnification: ×200)