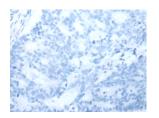

## Applications Immunohistochemistry

Predicted cell location: Cytoplasm and Nucleus Positive control: Human colorectal cancer Recommended dilution: 25-100

The image on the left is immunohistochemistry of paraffin-embedded Human colorectal cancer tissue using ml262930(HOXD12 Antibody) at dilution 1/30, on the right is treated with synthetic peptide. (Original magnification: ×200)