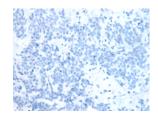

Predicted cell location: Cytoplasm and Nucleus Positive control: Human thyroid cancer Recommended dilution: 25-100

The image on the left is immunohistochemistry of paraffin-embedded Human thyroid cancer tissue using ml262930(HOXD12 Antibody) at dilution 1/30, on the right is treated with synthetic peptide. (Original magnification: ×200)