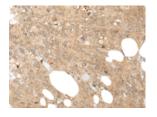

## Applications Immunohistochemistry

Predicted cell location: Cytoplasm and Nucleus Positive control: Human colorectal cancer Recommended dilution: 25-100

The image on the left is immunohistochemistry of paraffin-embedded Human colorectal cancer tissue using ml262930(HOXD12 Antibody) at dilution 1/30, on the right is treated with synthetic peptide. (Original magnification: ×200)