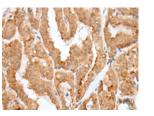

Predicted cell location: Cytoplasm and Nucleus Positive control: Human thyroid cancer Recommended dilution: 25-100

The image on the left is immunohistochemistry of paraffin-embedded Human thyroid cancer tissue using ml262930(HOXD12 Antibody) at dilution 1/30, on the right is treated with synthetic peptide. (Original magnification: ×200)