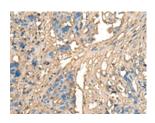

## **Immunohistochemistry**

Predicted cell location: Secreted Positive control: Human lung cancer Recommended dilution: 50-300

The image on the left is immunohistochemistry of paraffin-embedded Human lung cancer tissue using ml263426(CELA1 Antibody) at dilution 1/70, on the right is treated with synthetic peptide. (Original magnification: ×200)