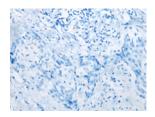

## **Immunohistochemistry**

Predicted cell location: Secreted Positive control: Human lung cancer Recommended dilution: 50-300

The image on the left is immunohistochemistry of paraffin-embedded Human lung cancer tissue using ml263426(CELA1 Antibody) at dilution 1/70, on the right is treated with synthetic peptide. (Original magnification: ×200)