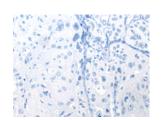

## **Immunohistochemistry**

Predicted cell location: Cytoplasm

Positive control: Human esophagus cancer

Recommended dilution: 10-50

The image on the left is immunohistochemistry of paraffin-embedded Human esophagus cancer tissue using ml263558(RNF138 Antibody) at dilution 1/20, on the right is treated with synthetic peptide. (Original magnification: ×200)