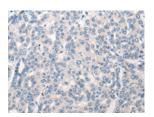

Predicted cell location: Cytoplasm Positive control: Human liver cancer Recommended dilution: 10-50

The image on the left is immunohistochemistry of paraffin-embedded Human liver cancer tissue using ml263558(RNF138 Antibody) at dilution 1/20, on the right is treated with synthetic peptide. (Original magnification: ×200)