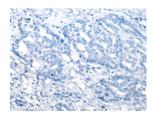

Predicted cell location: Cytoplasm Positive control: Human liver cancer Recommended dilution: 10-50

The image on the left is immunohistochemistry of paraffin-embedded Human liver cancer tissue using ml263558(RNF138 Antibody) at dilution 1/20, on the right is treated with synthetic peptide. (Original magnification: ×200)