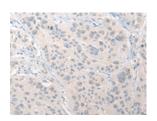

## **Immunohistochemistry**

Predicted cell location: Cytoplasm

Positive control: Human esophagus cancer

Recommended dilution: 10-50

The image on the left is immunohistochemistry of paraffin-embedded Human esophagus cancer tissue using ml263558(RNF138 Antibody) at dilution 1/20, on the right is treated with synthetic peptide. (Original magnification: ×200)