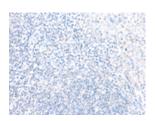

## **Immunohistochemistry**

Predicted cell location: Cytoplasm Positive control: Human tonsil Recommended dilution: 50-300

The image on the left is immunohistochemistry of paraffin-embedded Human tonsil tissue using ml264180(HPCA Antibody) at dilution 1/55, on the right is treated with synthetic peptide. (Original magnification: ×200)