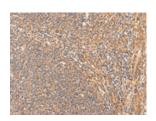

## **Immunohistochemistry**

Predicted cell location: Cytoplasm Positive control: Human tonsil Recommended dilution: 50-300

The image on the left is immunohistochemistry of paraffin-embedded Human tonsil tissue using ml264180(HPCA Antibody) at dilution 1/55, on the right is treated with synthetic peptide. (Original magnification: ×200)