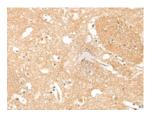

Predicted cell location: Cytoplasm Positive control: Human brain Recommended dilution: 50-300

The image on the left is immunohistochemistry of paraffin-embedded Human brain tissue using ml264180(HPCA Antibody) at dilution 1/55, on the right is treated with synthetic peptide. (Original magnification: ×200)