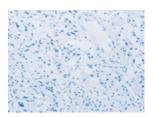

# **Immunohistochemistry**

Predicted cell location: Cytoplasm Positive control: Human thyroid cancer

Recommended dilution: 25-100

The image on the left is immunohistochemistry of paraffin-embedded Human thyroid cancer tissue using ml121770(SPTLC1 Antibody) at dilution 1/25, on the right is treated with fusion protein. (Original magnification: ×200)