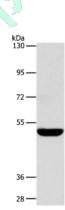

## Western blotting

Predicted band size:53 kDa Positive control:Lovo cells

Recommended dilution: 200-1000

Gel: 10%SDS-PAGE

Lysate: 40 µg Lane: Lovo cells

Primary antibody: ml121770(SPTLC1 Antibody) at dilution 1/250 .25C

Secondary antibody: Goat anti rabbit IgG at 1/8000 dilution

Exposure time: 30 seconds