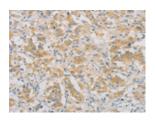

# **Immunohistochemistry**

Predicted cell location: Cytoplasm Positive control: Human thyroid cancer

Recommended dilution: 25-100

The image on the left is immunohistochemistry of paraffin-embedded Human thyroid cancer tissue using ml121770(SPTLC1 Antibody) at dilution 1/25, on the right is treated with fusion protein. (Original magnification: ×200)