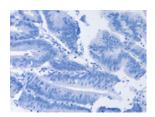

# **Immunohistochemistry**

Predicted cell location: Cytoplasm Positive control: Human colon cancer Recommended dilution: 25-100

The image on the left is immunohistochemistry of paraffin-embedded Human colon cancer tissue using ml121835(PIP5K1A Antibody) at dilution 1/20, on the right is treated with fusion protein. (Original magnification: ×200)