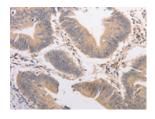

# **Immunohistochemistry**

Predicted cell location: Cytoplasm Positive control: Human colon cancer Recommended dilution: 25-100

The image on the left is immunohistochemistry of paraffin-embedded Human colon cancer tissue using ml121835(PIP5K1A Antibody) at dilution 1/20, on the right is treated with fusion protein. (Original magnification: ×200)