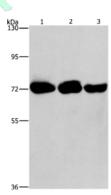

## Western blotting

Predicted band size:63 kDa

Positive control: Hela, A431 and 293T cells

Recommended dilution: 200-1000

Gel: 6%SDS-PAGE

Lysate: 40 µg

Lane 1-3: Hela cells, A431 cells, 293T cells

Primary antibody: ml121835(PIP5K1A Antibody) at dilution 1/260

Secondary antibody: Goat anti rabbit IgG at 1/8000 dilution

Exposure time: 30 seconds