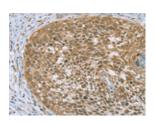

# **Immunohistochemistry**

Predicted cell location: Cytoplasm and Nucleus Positive control: Human cervical cancer

Recommended dilution: 25-100

The image on the left is immunohistochemistry of paraffin-embedded Human cervical cancer tissue using ml122273(EDIL3 Antibody) at dilution 1/20, on the right is treated with fusion protein. (Original magnification: ×200)