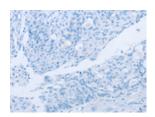

Secondary antibody: Goat anti rabbit IgG at 1/8000 dilution

Exposure time: 2 minutes

Predicted cell location: Cytoplasm and Nucleus

Positive control: Human ovarian cancer

Recommended dilution: 25-100

The image on the left is immunohistochemistry of paraffin-embedded Human ovarian cancer tissue using ml122273(EDIL3 Antibody) at dilution 1/20, on the right is treated with fusion protein. (Original magnification: ×200)