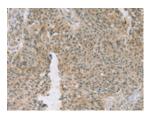

Secondary antibody: Goat anti rabbit IgG at 1/8000 dilution

Exposure time: 2 minutes

Predicted cell location: Cytoplasm and Nucleus

Positive control: Human ovarian cancer

Recommended dilution: 25-100

The image on the left is immunohistochemistry of paraffin-embedded Human ovarian cancer tissue using ml122273(EDIL3 Antibody) at dilution 1/20, on the right is treated with fusion protein. (Original magnification: ×200)