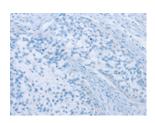

# **Immunohistochemistry**

Predicted cell location: Cytoplasm and Nucleus Positive control: Human cervical cancer

Recommended dilution: 25-100

The image on the left is immunohistochemistry of paraffin-embedded Human cervical cancer tissue using ml122273(EDIL3 Antibody) at dilution 1/20, on the right is treated with fusion protein. (Original magnification: ×200)