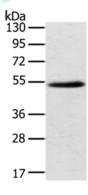

Predicted band size:54 kDa

Positive control:Human kidney cancer tissue

Recommended dilution: 200-1000

Lysate: 40 µg

Lane: Human kidney cancer tissue

on duce Primary antibody: ml122273(EDIL3 Antibody) at dilution 1/250

Gel: 8%SDS-PAGE