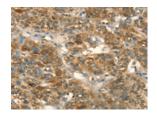

### **Immunohistochemistry**

Predicted cell location: Cytoplasm Positive control: Human liver cancer Recommended dilution: 50-200

The image on the left is immunohistochemistry of paraffin-embedded Human liver cancer tissue using ml122500(HSD17B8 Antibody) at dilution 1/55, on the right is treated with fusion protein. (Original magnification: ×200)