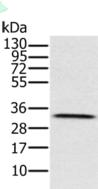

#### Western blotting

Predicted band size:27 kDa

Positive control:Human testis tissue Recommended dilution: 500-2000

Gel: 12%SDS-PAGE

Lysate: 40 µg

Lane: Human testis tissue

alisa Ail Direction Primary antibody: ml122500(HSD17B8 Antibody) at dilution 1/650

Secondary antibody: Goat anti rabbit IgG at 1/8000 dilution

Exposure time: 20 seconds