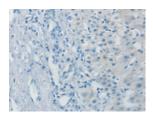

### **Immunohistochemistry**

Predicted cell location: Cytoplasm Positive control: Human liver cancer Recommended dilution: 50-200

The image on the left is immunohistochemistry of paraffin-embedded Human liver cancer tissue using ml122500(HSD17B8 Antibody) at dilution 1/55, on the right is treated with fusion protein. (Original magnification: ×200)