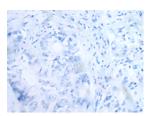

Secondary antibody: Goat anti rabbit IgG at 1/8000 dilution

Exposure time: 1 minute

Predicted cell location: Cytoplasm or Nucleus Positive control: Human colorectal cancer

Recommended dilution: 25-100

The image on the left is immunohistochemistry of paraffin-embedded Human colorectal cancer tissue using ml123867(COMMD10 Antibody) at dilution 1/30, on the right is treated with fusion protein. (Original magnification: ×200)