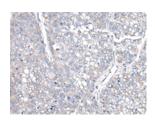

## **Immunohistochemistry**

Predicted cell location: Cytoplasm or Nucleus

Positive control: Human liver cancer Recommended dilution: 25-100

The image on the left is immunohistochemistry of paraffinembedded Human liver cancer tissue using ml123867(COMMD10 Antibody) at dilution 1/30, on the right is treated with fusion protein. (Original magnification: ×200)