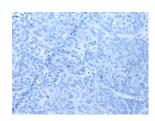

## **Immunohistochemistry**

Predicted cell location: Cytoplasm or Nucleus

Positive control: Human liver cancer Recommended dilution: 25-100

The image on the left is immunohistochemistry of paraffinembedded Human liver cancer tissue using ml123867(COMMD10 Antibody) at dilution 1/30, on the right is treated with fusion protein. (Original magnification: ×200)