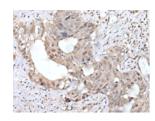

Secondary antibody: Goat anti rabbit IgG at 1/8000 dilution

Exposure time: 1 minute

Predicted cell location: Cytoplasm or Nucleus Positive control: Human colorectal cancer

Recommended dilution: 25-100

The image on the left is immunohistochemistry of paraffin-embedded Human colorectal cancer tissue using ml123867(COMMD10 Antibody) at dilution 1/30, on the right is treated with fusion protein. (Original magnification: ×200)