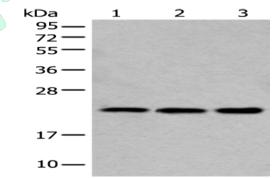

## Western blotting

Predicted band size:23 kDa

Positive control:HEPG2,293T and Hela cell lysates

Recommended dilution: 200-1000

Gel: 12%SDS-PAGE

Lysate: 40 µg

Lane 1-3: HEPG2,293T and Hela cell lysates

Primary antibody: ml123867(COMMD10 Antibody) at dilution 1/250 elisakii or

Secondary antibody: Goat anti rabbit IgG at 1/8000 dilution

Exposure time: 1 minute

Predicted cell location: Cytoplasm or Nucleus Positive control: Human colorectal cancer

Recommended dilution: 25-100

The image on the left is immunohistochemistry of paraffin-embedded Human colorectal cancer tissue using ml123867(COMMD10 Antibody) at dilution 1/30, on the right is treated with fusion protein. (Original magnification: ×200)