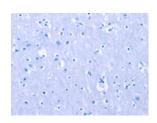

## **Immunohistochemistry**

Predicted cell location: Cytoplasm or Nucleus

Positive control: Human brain Recommended dilution: 25-100

The image on the left is immunohistochemistry of paraffin-embedded Human brain tissue using ml161725(GPR171 Antibody) at dilution 1/25, on the right is treated with synthetic peptide. (Original magnification: ×200)