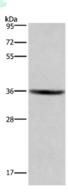

Western blotting

Predicted band size:37 kDa Positive control:HT-29 cells Recommended dilution: 500-2000

Gel: 8%SDS-PAGE

Primary antibody: ml161725(GPR171 Antibody) at dilution 1/400

Secondary antibody: Goat anti rabbit IgG at 1/8000 dilution

Lysate: 40 µg

Lane: HT29 cells

.40C