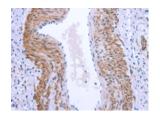

Exposure time: 3 minutes

Predicted cell location: Cytoplasm or Nucleus Positive control: Human cervical cancer

Recommended dilution: 25-100

The image on the left is immunohistochemistry of paraffin-embedded Human cervical cancer tissue using ml161725(GPR171 Antibody) at dilution 1/25, on the right is treated with synthetic peptide. (Original magnification: ×200)