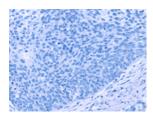

Exposure time: 3 minutes

Predicted cell location: Cytoplasm or Nucleus Positive control: Human cervical cancer

Recommended dilution: 25-100

The image on the left is immunohistochemistry of paraffin-embedded Human cervical cancer tissue using ml161725(GPR171 Antibody) at dilution 1/25, on the right is treated with synthetic peptide. (Original magnification: ×200)