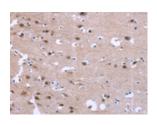

## **Immunohistochemistry**

Predicted cell location: Cytoplasm or Nucleus

Positive control: Human brain Recommended dilution: 25-100

The image on the left is immunohistochemistry of paraffin-embedded Human brain tissue using ml161725(GPR171 Antibody) at dilution 1/25, on the right is treated with synthetic peptide. (Original magnification: ×200)