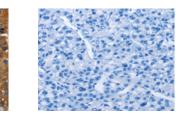

## Applications Immunohistochemistry

Predicted cell location: Cytoplasm Positive control: Human liver cancer Recommended dilution: 100-300

The image on the left is immunohistochemistry of paraffin-embedded Human liver cancer tissue using ml122040(CATSPER3 Antibody) at dilution 1/60, on the right is treated with fusion protein. (Original magnification: ×200)