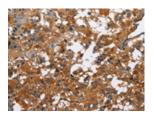

Predicted cell location: Cytoplasm Positive control: Human thyroid cancer Recommended dilution: 100-300

The image on the left is immunohistochemistry of paraffin-embedded Human thyroid cancer tissue using ml122040(CATSPER3 Antibody) at dilution 1/60, on the right is treated with fusion protein. (Original magnification: ×200)