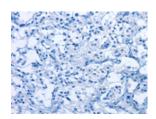

Predicted cell location: Cytoplasm Positive control: Human thyroid cancer Recommended dilution: 100-300

The image on the left is immunohistochemistry of paraffin-embedded Human thyroid cancer tissue using ml122040(CATSPER3 Antibody) at dilution 1/60, on the right is treated with fusion protein. (Original magnification: ×200)