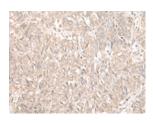

# **Immunohistochemistry**

Predicted cell location: Nucleus

Positive control: Human ovarian cancer

Recommended dilution: 50-300

The image on the left is immunohistochemistry of paraffinembedded Human ovarian cancer tissue using ml124929(ILKAP Antibody) at dilution 1/55, on the right is treated with fusion protein. (Original magnification: ×200)