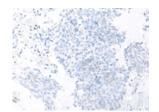

# **Immunohistochemistry**

Predicted cell location: Nucleus

Positive control: Human ovarian cancer

Recommended dilution: 50-300

The image on the left is immunohistochemistry of paraffinembedded Human ovarian cancer tissue using ml124929(ILKAP Antibody) at dilution 1/55, on the right is treated with fusion protein. (Original magnification: ×200)