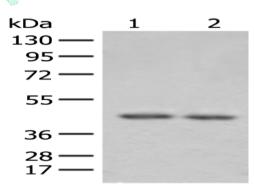

## Western blotting

Predicted band size:43 kDa

Positive control:Hela and 293T cell lysates

Recommended dilution: 500-2000

Gel: 8%SDS-PAGE

Lysate: 40 µg

Lane 1-2: Hela and 293T cell lysates

Primary antibody: ml124929(ILKAP Antibody) at dilution 1/800

Secondary antibody: Goat anti rabbit IgG at 1/8000 dilution

Exposure time: 1 minute