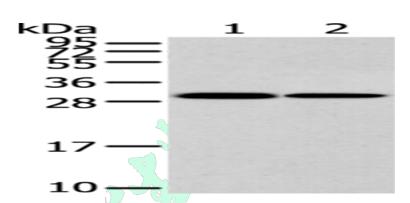

## Western blotting

Predicted band size:34 kDa

Positive control:K562 and 293T cell Recommended dilution: 500-2000

Gel: 12%SDS-PAGE

Lysate: 40 µg

Lane 1-2: K562 and 293T cell

Primary antibody: ml162506(HNRNPC

Antibody) at dilution 1/200

Secondary antibody: Goat anti rabbit IgG at

1/8000 dilution

Exposure time: 3 minutes