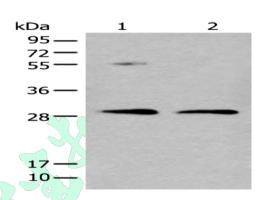

## Western blotting

Predicted band size:33 kDa

Positive control:293T and A172 cell lysates

Recommended dilution: 200-1000

Gel: 12%SDS-PAGE

Lysate: 40 µg

Lane 1-2: 293T and A172 cell lysates

Primary antibody: ml163552(NAT8L Antibody) at dilution

1/250

Secondary antibody: Goat anti rabbit IgG at 1/8000 dilution

Exposure time: 45 seconds