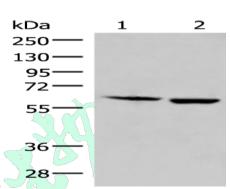

## Western blotting

Predicted band size:60 kDa

Positive control:Juakat and K562 cell lysates

Recommended dilution: 1000-5000

Gel: 8%SDS-PAGE

Lysate: 40 µg

Lane 1-2: Juakat and K562 cell lysates

Primary antibody: ml164302(JRKL Antibody) at dilution

1/800

Secondary antibody: Goat anti rabbit IgG at 1/5000 dilution

Exposure time: 20 seconds