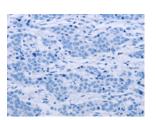

## **Immunohistochemistry**

Predicted cell location: Cytoplasm Positive control: Human liver cancer Recommended dilution: 50-200

The image on the left is immunohistochemistry of paraffin-embedded Human liver cancer tissue using ml161354(DDAH1 Antibody) at dilution 1/50, on the right is treated with synthetic peptide. (Original magnification: ×200)