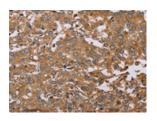

## **Immunohistochemistry**

Predicted cell location: Cytoplasm Positive control: Human liver cancer Recommended dilution: 50-200

The image on the left is immunohistochemistry of paraffin-embedded Human liver cancer tissue using ml161354(DDAH1 Antibody) at dilution 1/50, on the right is treated with synthetic peptide. (Original magnification: ×200)