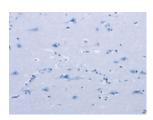

Secondary antibody: Goat anti rabbit IgG at 1/8000 dilution

Exposure time: 30 seconds

Predicted cell location: Cytoplasm Positive control: Human brain Recommended dilution: 50-200

The image on the left is immunohistochemistry of paraffin-embedded Human brain tissue using ml161354(DDAH1 Antibody) at dilution 1/50, on the right is treated with synthetic peptide. (Original magnification: ×200)