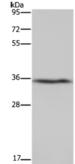

Predicted band size:31 kDa

Positive control:Human fetal liver tissue Recommended dilution: 200-1000

Gel: 10%SDS-PAGE

Lysate: 40 µg

Lane: Human fetal liver tissue

on distribution Primary antibody: ml161354(DDAH1 Antibody) at dilution 1/400

Secondary antibody: Goat anti rabbit IgG at 1/8000 dilution

Exposure time: 30 seconds

Predicted cell location: Cytoplasm Positive control: Human brain Recommended dilution: 50-200

The image on the left is immunohistochemistry of paraffin-embedded Human brain tissue using ml161354(DDAH1 Antibody) at dilution 1/50, on the right is treated with synthetic peptide. (Original magnification: ×200)