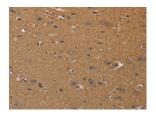

Secondary antibody: Goat anti rabbit IgG at 1/8000 dilution

Exposure time: 30 seconds

Predicted cell location: Cytoplasm Positive control: Human brain Recommended dilution: 50-200

The image on the left is immunohistochemistry of paraffin-embedded Human brain tissue using ml161354(DDAH1 Antibody) at dilution 1/50, on the right is treated with synthetic peptide. (Original magnification: ×200)