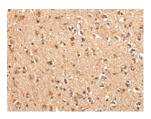

Exposure time: 4 minutes

Predicted cell location: Nucleus Positive control: Human brain Recommended dilution: 30-150

The image on the left is immunohistochemistry of paraffin-embedded Human brain tissue using ml161357(RBL2 Antibody) at dilution 1/40, on the right is treated with synthetic peptide. (Original magnification: