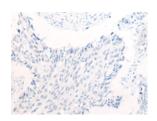

## **Immunohistochemistry**

Predicted cell location: Nucleus Positive control: Human lung cancer Recommended dilution: 30-150

The image on the left is immunohistochemistry of paraffin-embedded Human lung cancer tissue using ml161357(RBL2 Antibody) at dilution 1/40, on the right is treated with synthetic peptide. (Original magnification: ×200)