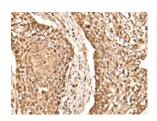

## **Immunohistochemistry**

Predicted cell location: Nucleus Positive control: Human lung cancer Recommended dilution: 30-150

The image on the left is immunohistochemistry of paraffin-embedded Human lung cancer tissue using ml161357(RBL2 Antibody) at dilution 1/40, on the right is treated with synthetic peptide. (Original magnification: ×200)