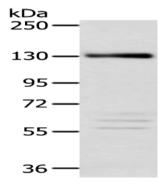

Predicted band size:128 kDa Positive control:Lncap cell Recommended dilution: 200-1000

Gel: 6%SDS-PAGE

Lysate: 40 µg Lane: Lncap cell

elisakii producet Primary antibody: ml161357(RBL2 Antibody) at dilution 1/200 Secondary antibody: Goat anti rabbit IgG at 1/8000 dilution