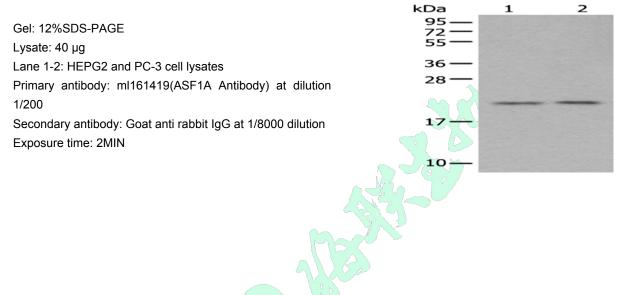

## 订购热线: 4008-898-798

Applications Western blotting Predicted band size:23 kDa Positive control:HEPG2 and PC-3 cell lysates Recommended dilution: 200-1000