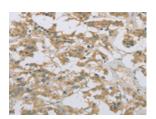

#### Immunohistochemistry

Predicted cell location: Cytoplasm

Positive control: Human thyroid cancer

Recommended dilution: 25-100

The image on the left is immunohistochemistry of paraffin-embedded Human thyroid cancer tissue using ml222274(EEF2 Antibody) at dilution 1/20, on the right is treated with fusion protein. (Original magnification: ×200)