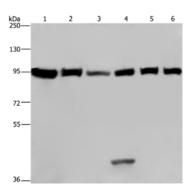

#### Western blotting

Predicted band size:95 kDa

Positive control:LoVo, HepG2, NIH/3T3, MCF-7, 293T and Hela cells

Good elisakit producer

Recommended dilution: 500-2000

Gel: 6%SDS-PAGE

Lysate: 40 µg

Lane 1-6: LoVo cells, HepG2 cells, NIH/3T3 cells, MCF7 cells, 293T cells, Hela cells

Primary antibody: ml222274(EEF2 Antibody) at dilution 1/200

Secondary antibody: Goat anti rabbit IgG at 1/8000 dilution

Exposure time: 20 seconds