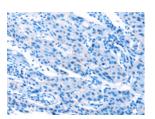

#### Immunohistochemistry

Predicted cell location: Cytoplasm, ExtraCellular space

Positive control: Human lung cancer

Recommended dilution: 50-200

The image on the left is immunohistochemistry of paraffin-embedded Human lung cancer tissue using ml221413(SERPINA5 Antibody) at dilution 1/40, on the right is treated with fusion protein. (Original magnification: ×200)