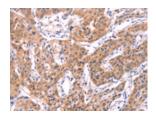

#### Immunohistochemistry

Predicted cell location: Cytoplasm, ExtraCellular space

Positive control: Human lung cancer

Recommended dilution: 50-200

The image on the left is immunohistochemistry of paraffin-embedded Human lung cancer tissue using ml221413(SERPINA5 Antibody) at dilution 1/40, on the right is treated with fusion protein. (Original magnification: ×200)