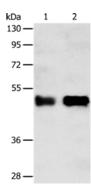

## Western blotting

Predicted band size:46 kDa

Positive control:Human liver cancer tissue and A549 cells

Recommended dilution: 1000-5000

Gel: 10%SDS-PAGE

Lysate: 40 µg

Lane 1-2: Human liver cancer tissue, A549 cells

Primary antibody: ml221413(SERPINA5 Antibody) at dilution 1/750

Secondary antibody: Goat anti rabbit IgG at 1/8000 dilution

Exposure time: 10 minutes