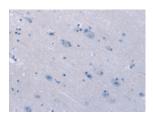

Predicted cell location: Cytoplasm Positive control: Human brain Recommended dilution: 25-100

The image on the left is immunohistochemistry of paraffin-embedded Human brain tissue using ml122363(FGF21 Antibody) at dilution 1/20, on the right is treated with fusion protein. (Original magnification: ×200)