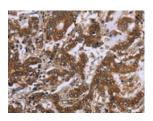

## **Immunohistochemistry**

Predicted cell location: Cytoplasm Positive control: Human liver cancer Recommended dilution: 25-100

The image on the left is immunohistochemistry of paraffin-embedded Human liver cancer tissue using ml122363(FGF21 Antibody) at dilution 1/20, on the right is treated with fusion protein. (Original magnification: ×200)