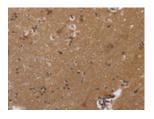

Predicted cell location: Cytoplasm Positive control: Human brain Recommended dilution: 25-100

The image on the left is immunohistochemistry of paraffin-embedded Human brain tissue using ml122363(FGF21 Antibody) at dilution 1/20, on the right is treated with fusion protein. (Original magnification: ×200)