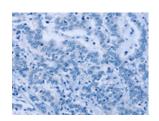

## **Immunohistochemistry**

Predicted cell location: Cytoplasm Positive control: Human liver cancer Recommended dilution: 25-100

The image on the left is immunohistochemistry of paraffin-embedded Human liver cancer tissue using ml122363(FGF21 Antibody) at dilution 1/20, on the right is treated with fusion protein. (Original magnification: ×200)