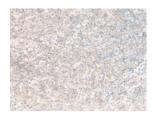

## **Immunohistochemistry**

Predicted cell location: Cytoplasm

Positive control: Human tonsil

Recommended dilution: 20-100

The image on the left is immunohistochemistry of paraffin-embedded Human tonsil tissue using ml225600(ARL2BP Antibody) at dilution 1/45, on the right is treated with fusion protein. (Original magnification: ×200)