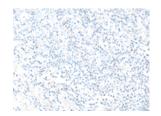

## **Immunohistochemistry**

Predicted cell location: Cytoplasm

Positive control: Human tonsil

Recommended dilution: 20-100

The image on the left is immunohistochemistry of paraffin-embedded Human tonsil tissue using ml225600(ARL2BP Antibody) at dilution 1/45, on the right is treated with fusion protein. (Original magnification: ×200)