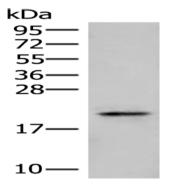

## Western blotting

Predicted band size:19 kDa

Positive control:Human fetal brain tissue lysate

Recommended dilution: 200-1000

Gel: 12%SDS-PAGE

Lysate: 40 µg

Lane: Human fetal brain tissue lysate

Primary antibody: ml225600(ARL2BP Antibody) at dilution 1/300

Secondary antibody: Goat anti rabbit IgG at 1/8000 dilution

Exposure time: 1 minute