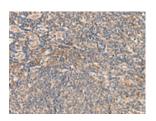

## **Immunohistochemistry**

Predicted cell location: Cell membrane

Positive control: Human tonsil

Recommended dilution: 50-300

The image on the left is immunohistochemistry of paraffinembedded Human tonsil tissue using ml225656(SEC22B Antibody) at dilution 1/60, on the right is treated with fusion protein. (Original magnification: ×200)