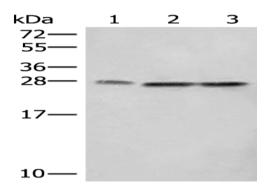

### Western blotting

Predicted band size:25 kDa

Positive control:A172, LOVO and Hela cell lysates

Recommended dilution: 500-2000

Gel: 12%SDS-PAGE

Lysate: 40 µg

Lane 1-3: A172, LOVO and Hela cell lysates

Primary antibody: ml225656(SEC22B Antibody) at dilution 1/450

Secondary antibody: Goat anti rabbit IgG at 1/8000 dilution

Exposure time: 10 seconds