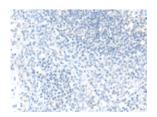

## **Immunohistochemistry**

Predicted cell location: Cell membrane

Positive control: Human tonsil

Recommended dilution: 50-300

The image on the left is immunohistochemistry of paraffinembedded Human tonsil tissue using ml225656(SEC22B Antibody) at dilution 1/60, on the right is treated with fusion protein. (Original magnification: ×200)