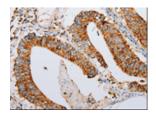

# Immunohistochemistry

Predicted cell location: Cytoplasm

Positive control: Human colon cancer

Recommended dilution: 10-50

Godelisakii producere

The image on the left is immunohistochemistry of paraffin-embedded Human colon cancer tissue using ml260061(ARF6 Antibody) at dilution 1/15, on the right is treated with synthetic peptide. (Original magnification: ×200)