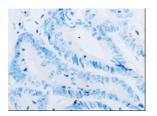

# Immunohistochemistry

Predicted cell location: Cytoplasm

Positive control: Human colon cancer

Recommended dilution: 10-50

Godelisakii producere

The image on the left is immunohistochemistry of paraffin-embedded Human colon cancer tissue using ml260061(ARF6 Antibody) at dilution 1/15, on the right is treated with synthetic peptide. (Original magnification: ×200)