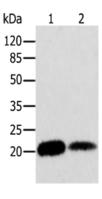

#### Western blotting

Predicted band size:20 kDa

Positive control:HepG2 and 231 cells

Recommended dilution: 500-2000

Gel: 12%SDS-PAGE

Lysate: 40 µg

Lane 1-2: HepG2 cells, 231 cells

Primary antibody: ml260061(ARF6 Antibody) at dilution 1/300

Secondary antibody: Goat anti rabbit IgG at 1/8000 dilution

Exposure time: 1 minute