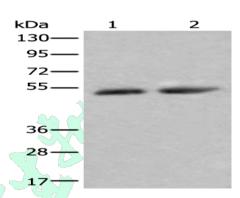

## Western blotting

Predicted band size:49 kDa

Positive control:Human lymph gland tissue and Human ovarian cancer ( granulosa cell tumor ) tissue lysates

Recommended dilution: 200-1000

Gel: 8%SDS-PAGE

Lysate: 40 µg

Lane 1-2: Human lymph gland tissue and Human ovarian

cancer ( granulosa cell tumor ) tissue lysates

Primary antibody: ml260233(CCNA2 Antibody) at dilution

1/250

Secondary antibody: Goat anti rabbit IgG at 1/8000 dilution

Exposure time: 5 minutes