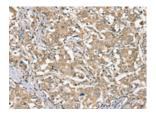

The image on the left is immunohistochemistry of paraffin-embedded Human liver cancer tissue using ml262197(SGPL1 Antibody) at dilution 1/40, on the right is treated with synthetic peptide. (Original magnification: ×200)