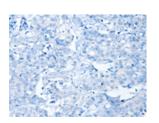

#### **Immunohistochemistry**

Predicted cell location: Cytoplasm

Positive control: Human breast cancer

Recommended dilution: 25-100

Good elisakit producer

The image on the left is immunohistochemistry of paraffin-embedded Human breast cancer tissue using ml262197(SGPL1 Antibody) at dilution 1/40, on the right is treated with synthetic peptide. (Original magnification: ×200)