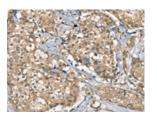

#### **Immunohistochemistry**

Predicted cell location: Cytoplasm

Positive control: Human breast cancer

Recommended dilution: 25-100

Good elisakit producer

The image on the left is immunohistochemistry of paraffin-embedded Human breast cancer tissue using ml262197(SGPL1 Antibody) at dilution 1/40, on the right is treated with synthetic peptide. (Original magnification: ×200)