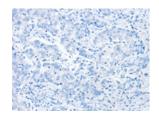

The image on the left is immunohistochemistry of paraffin-embedded Human liver cancer tissue using ml262197(SGPL1 Antibody) at dilution 1/40, on the right is treated with synthetic peptide. (Original magnification: ×200)