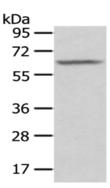

Gel: 8%SDS-PAGE

Lysate: 40 µg

Lane: Human placenta tissue

Primary antibody: ml262197(SGPL1 Antibody) at dilution 1/200

Secondary antibody: Goat anti rabbit IgG at 1/8000 dilution

Exposure time: 1 second