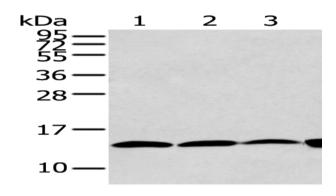

#### Western blotting

Predicted band size:18 kDa

Positive control:Hela, 293T, PC3 and TM4 cell

Recommended dilution: 500-2000

Gel: 12%SDS-PAGE

Lysate: 40 µg

Lane 1-4: Hela, 293T, PC3 and TM4 cell

Primary antibody: ml262687(CLDND2 Antibody) at dilution 1/400

Secondary antibody: Goat anti rabbit IgG at 1/8000 dilution

Exposure time: 30 seconds