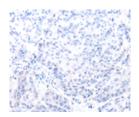

# **Immunohistochemistry**

Predicted cell location: Cytoplasm and Cell

membrane

Positive control: Human breast cancer

Recommended dilution: 30-150

The image on the left is immunohistochemistry of paraffin-embedded Human breast cancer tissue using ml262687(CLDND2 Antibody) at dilution 1/45, on the right is treated with synthetic peptide. (Original magnification: ×200)