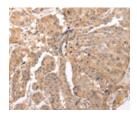

# **Immunohistochemistry**

Predicted cell location: Cytoplasm and Cell

membrane

Positive control: Human breast cancer

Recommended dilution: 30-150

The image on the left is immunohistochemistry of paraffin-embedded Human breast cancer tissue using ml262687(CLDND2 Antibody) at dilution 1/45, on the right is treated with synthetic peptide. (Original magnification: ×200)