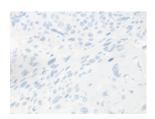

Recommended dilution: 20-100

Predicted cell location: Cytoplasm

Positive control: Human esophagus cancer

The image on the left is immunohistochemistry of paraffin-embedded Human esophagus cancer tissue using ml124730(DACT2 Antibody) at dilution 1/20, on the right is treated with fusion protein. (Original magnification: ×200)