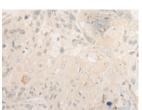

Recommended dilution: 20-100

Predicted cell location: Cytoplasm

Positive control: Human esophagus cancer

The image on the left is immunohistochemistry of paraffin-embedded Human esophagus cancer tissue using ml124730(DACT2 Antibody) at dilution 1/20, on the right is treated with fusion protein. (Original magnification: ×200)