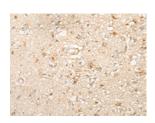

## **Immunohistochemistry**

Predicted cell location: Cytoplasm Positive control: Human brain Recommended dilution: 20-100

The image on the left is immunohistochemistry of paraffin-embedded Human brain tissue using ml124730(DACT2 Antibody) at dilution 1/20, on the right is treated with fusion protein. (Original magnification: ×200)