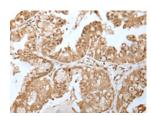

Predicted cell location: Nucleus Positive control: Human liver cancer Recommended dilution: 25-100

The image on the left is immunohistochemistry of paraffin-embedded Human liver cancer tissue using ml124007(ZNF202 Antibody) at dilution 1/30, on the right is treated with fusion protein. (Original magnification: ×200)