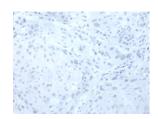

#### **Immunohistochemistry**

Predicted cell location: Nucleus

Positive control: Human esophagus cancer

Recommended dilution: 25-100

The image on the left is immunohistochemistry of paraffin-embedded Human esophagus cancer tissue using ml124007(ZNF202 Antibody) at dilution 1/30, on the right is treated with fusion protein. (Original magnification: ×200)