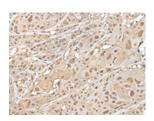

#### **Immunohistochemistry**

Predicted cell location: Nucleus

Positive control: Human esophagus cancer

Recommended dilution: 25-100

The image on the left is immunohistochemistry of paraffin-embedded Human esophagus cancer tissue using ml124007(ZNF202 Antibody) at dilution 1/30, on the right is treated with fusion protein. (Original magnification: ×200)