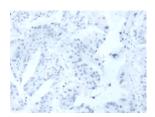

Predicted cell location: Nucleus Positive control: Human liver cancer Recommended dilution: 25-100

The image on the left is immunohistochemistry of paraffin-embedded Human liver cancer tissue using ml124007(ZNF202 Antibody) at dilution 1/30, on the right is treated with fusion protein. (Original magnification: ×200)