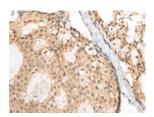

Predicted cell location: Cytoplasm or Nucleus Positive control: Human breast cancer Recommended dilution: 25-100

The image on the left is immunohistochemistry of paraffin-embedded Human breast cancer tissue using ml124036(ZNF449 Antibody) at dilution 1/30, on the right is treated with fusion protein. (Original magnification: ×200)