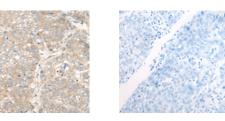

## Applications Immunohistochemistry

Predicted cell location: Cytoplasm or Nucleus Positive control: Human liver cancer Recommended dilution: 25-100

The image on the left is immunohistochemistry of paraffin-embedded Human liver cancer tissue using ml124036(ZNF449 Antibody) at dilution 1/30, on the right is treated with fusion protein. (Original magnification: ×200)