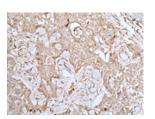

# **Immunohistochemistry**

Predicted cell location: Nucleus

Positive control: Human lung cancer

Recommended dilution: 25-100

Good elisakit producers