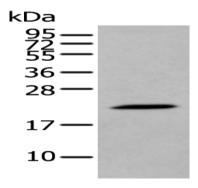

#### Western blotting

Predicted band size:20 kDa

Positive control:Human fetal liver tissue

Recommended dilution: 200-1000

Predicted cell location: Nucleus

Positive control: Human brain

Recommended dilution: 25-100

Gel: 12%SDS-PAGE

Lysate: 40 µg

Lane: Human fetal liver tissue lysate

Primary antibody: ml262997(DUSP3 Antibody) at dilution 1/250

Secondary antibody: Goat anti rabbit IgG at 1/8000 dilution

Exposure time: 30 seconds