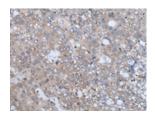

## **Immunohistochemistry**

Predicted cell location: Cytoplasm and Cell membrane

Positive control: Human liver cancer

Recommended dilution: 40-200

Good elisakii produceri

The image on the left is immunohistochemistry of paraffin-embedded Human liver cancer tissue using ml263204(VAMP4 Antibody) at dilution 1/50, on the right is treated with synthetic peptide. (Original magnification: ×200)