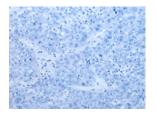

## **Immunohistochemistry**

Predicted cell location: Cytoplasm and Cell membrane

Positive control: Human liver cancer

Recommended dilution: 40-200

Good elisakii produceri

The image on the left is immunohistochemistry of paraffin-embedded Human liver cancer tissue using ml263204(VAMP4 Antibody) at dilution 1/50, on the right is treated with synthetic peptide. (Original magnification: ×200)