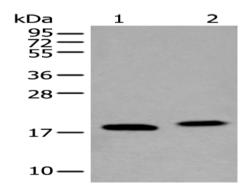

#### Western blotting

Predicted band size:16 kDa

Positive control:K562 cell and Mouse brain tissue lysates

Recommended dilution: 500-2000

Gel: 12%SDS-PAGE

Lysate: 40 µg

Lane 1-2: K562 cell and Mouse brain tissue lysates

Primary antibody: ml263204(VAMP4 Antibody) at dilution 1/400

Secondary antibody: Goat anti rabbit IgG at 1/8000 dilution

Exposure time: 30 seconds